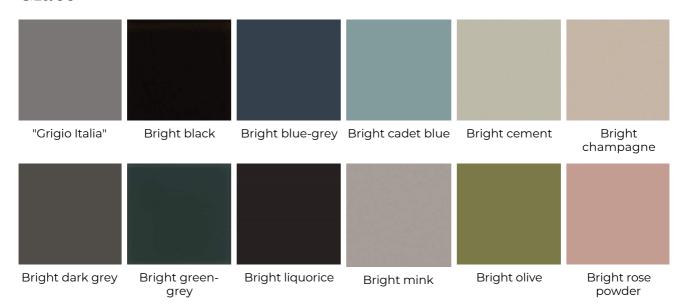

# **Finishings**

#### Glass

# Golden Moon

2015

Coffee table with 12mm extralight tempered glass top or painted glass as per samples in the bright or satin version. Also available with 12mm smoked "grigio Italia" glass top. Bright brass plate. Structure in hand burnished brass. The hand burnished brass finish looks naturally spotted and irregular. Due to this craftmade processing, each product is unique and exclusive. On request, version without bright brass plate.