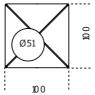

Cm (L x W x H) Inches (L x W x H) 100 x 60 x 35 39½ x 23¾ x 14 100 x 100 x 35 39½ x 39½ x 14 130 x 70 x 35 51¼ x 27¾ x 14