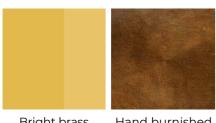

### Metal

Bright brass Hand burnished brass

# Golden Moon

2015

Coffee table with 12mm extralight tempered glass top or painted glass as per samples in the bright or satin version. Also available with 12mm smoked "grigio Italia" glass top. Bright brass plate. Structure in hand burnished brass. The hand burnished brass finish looks naturally spotted and irregular. Due to this craftmade processing, each product is unique and exclusive. On request, version without bright brass plate.