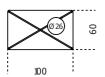

Cm (L x W x H) Inches (L x W x H) 100 x 60 x 35 39½ x 23¾ x 14 100 x 100 x 35 39½ x 39½ x 14 130 x 70 x 35 51¼ x 27¾ x 14