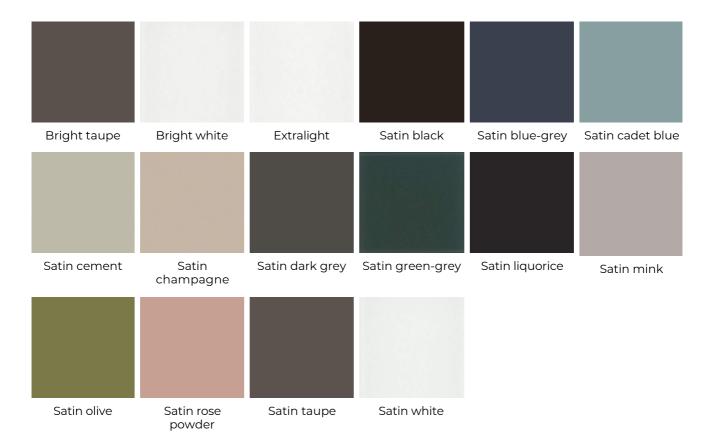

# **Finishings**

#### Glass

# Golden Moon

2015

Coffee table with 12mm extralight tempered glass top or painted glass as per samples in the bright or satin version. Also available with 12mm smoked "grigio Italia" glass top. Bright brass plate. Structure in hand burnished brass. The hand burnished brass finish looks naturally spotted and irregular. Due to this craftmade processing, each product is unique and exclusive. On request, version without bright brass plate.