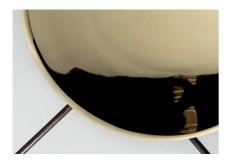

# Golden Moon

2015

Coffee table with 12mm extralight tempered glass top or painted glass as per samples in the bright or satin version. Also available with 12mm smoked "grigio Italia" glass top. Bright brass plate. Structure in hand burnished brass. The hand burnished brass finish looks naturally spotted and irregular. Due to this craftmade processing, each product is unique and exclusive. On request, version without bright brass plate.

### Metal

Bright brass Hand burnished brass