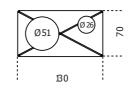

Cm (L x W x H) Inches (L x W x H) 100 x 60 x 35 39½ x 23¾ x 14 100 x 100 x 35 39½ x 39½ x 14 130 x 70 x 35 51¼ x 27¾ x 14