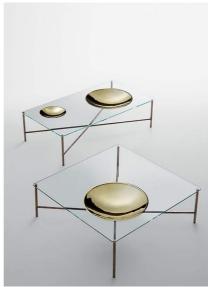

# Golden Moon

2015

Coffee table with 12mm extralight tempered glass top or painted glass as per samples in the bright or satin version. Also available with 12mm smoked "grigio Italia" glass top. Bright brass plate. Structure in hand burnished brass. The hand burnished brass finish looks naturally spotted and irregular. Due to this craftmade processing, each product is unique and exclusive. On request, version without bright brass plate.

Cm (L x W x H) Inches (L x W x H) 100 x 60 x 35 39½ x 23¾ x 14 100 x 100 x 35 39½ x 39½ x 14 130 x 70 x 35 51¼ x 27¾ x 14