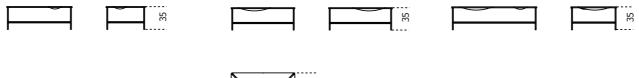

Cm (L x W x H) Inches (L x W x H) 100 x 60 x 35 39½ x 23¾ x 14 100 x 100 x 35 39½ x 39½ x 14 130 x 70 x 35 51¼ x 27¾ x 14