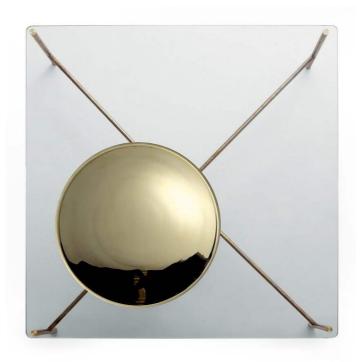

# Golden Moon

2015

Coffee table with 12mm extralight tempered glass top or painted glass as per samples in the bright or satin version. Also available with 12mm smoked "grigio Italia" glass top. Bright brass plate. Structure in hand burnished brass. The hand burnished brass finish looks naturally spotted and irregular. Due to this craftmade processing, each product is unique and exclusive. On request, version without bright brass plate.